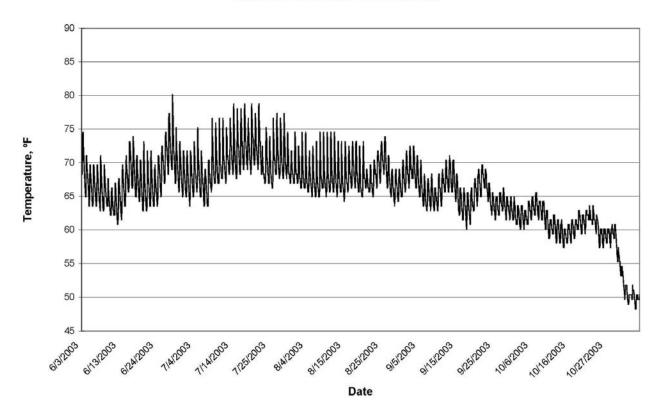

Suisun Creek 1 - 2003 Daily Water Temperature Hours Greater than 70°

Suisun Creek 1 - 2003 Daily Range in Water Temperature

Suisun Creek 1 - 2003 Daily Water Temperature Summary

Suisun Creek 2 - 2003 Daily Range in Water Temperature

Suisun Creek 2 - 2003 Daily Water Temperature Summary

Suisun Creek 3 - 2003 Daily Range in Water Temperature

Suisun Creek 4: June - November 2003

Suisun Creek 4 - 2003 Daily Water Temperature Hours Greater than 70°F