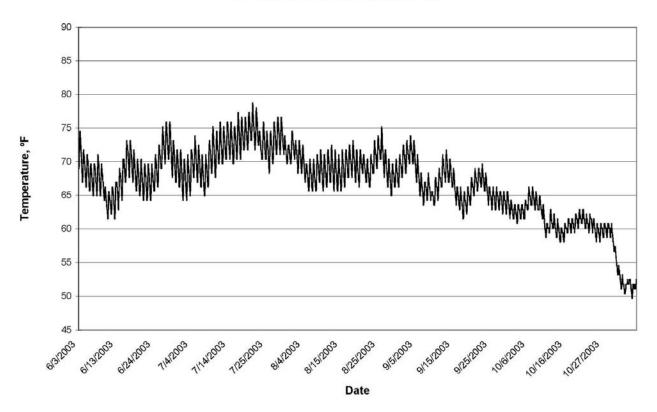

mperature Summary



## Wooden Valley Creek 7 AIR: June-October 2002







Wooden Valley Creek 7 AIR - 2002 Daily Range in Air Temperature



Wooden Valley Creek 7 AIR - 2002 Daily Air Temperature Summary



Suisun Creek 1: May - November 2003



Suisun Creek 1 - 2003 Daily Water Temperature Hours Greater than 70°



Suisun Creek 1 - 2003 Daily Range in Water Temperature



Suisun Creek 1 - 2003 Daily Water Temperature Summary











Suisun Creek 2 - 2003 Daily Range in Water Temperature



Suisun Creek 2 - 2003 Daily Water Temperature Summary











Suisun Creek 3 - 2003 Daily Range in Water Temperature







Suisun Creek 4: June - November 2003



Suisun Creek 4 - 2003 Daily Water Temperature Hours Greater than 70°F







Suisun Creek 4 - 2003 Daily Water Temperature Summary



## Suisun Creek 5: June - November 2003















## Suisun Creek 6: June - November 2003















Suisun Creek 7: June - November 2003







Suisun Creek 7 - 2003 Daily Range in Water Temperature



Suisun Creek 7 - 2003 Daily Water Temperature Summary



Suisun Creek 8: May - November 2003



Suisun Creek 8 - 2003 Daily Water Temperature Hours Greater than 70°F



Suisun Creek 8 - 2003 Daily Range in Water Temperature







Suisun Creek 9: May - November 2003



Suisun Creek 9 - 2003 Daily Water Temperature Hours Greater than 70°F