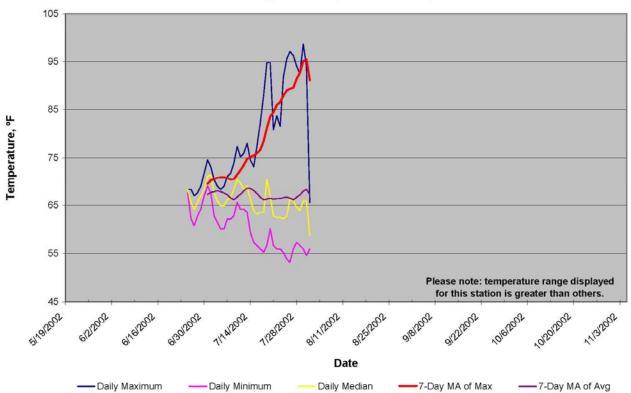

## White Creek 2: June - July 2002

Temperature Range, °F Station dried up completely Please note: temperature range displayed for this station is greater than others. 0 -7174/2052 617612002 613012002 Date - Daily Range Daily Median