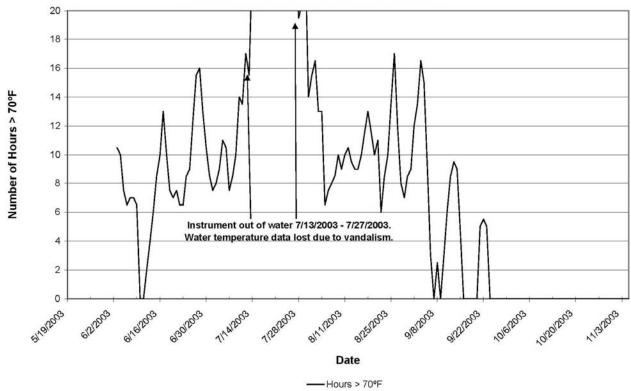

Suisun Creek 1 - 2003 Daily Water Temperature Hours Greater than 70°

Suisun Creek 1 - 2003 Daily Range in Water Temperature

Suisun Creek 1 - 2003 Daily Water Temperature Summary

Suisun Creek 2 - 2003 Daily Range in Water Temperature