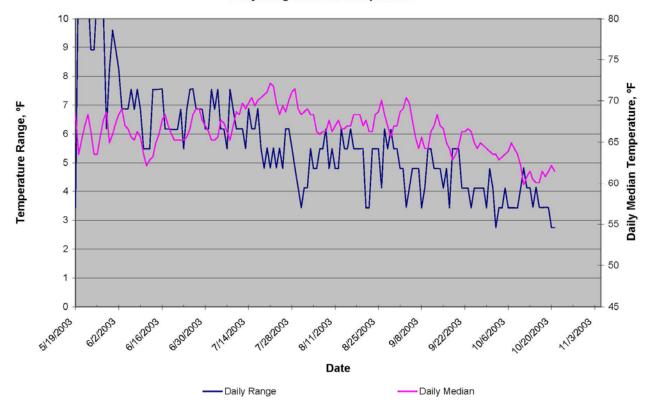

Suisun Creek 1 - 2003 Daily Water Temperature Hours Greater than 70°

Suisun Creek 1 - 2003 Daily Range in Water Temperature

Suisun Creek 1 - 2003 Daily Water Temperature Summary

Suisun Creek 2 - 2003 Daily Range in Water Temperature