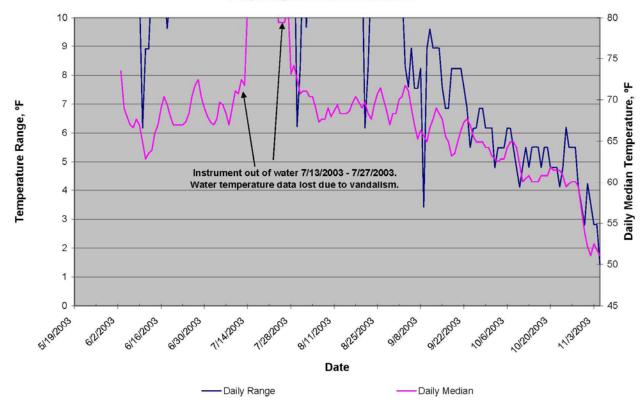

## Suisun Creek 6: June - November 2003

Suisun Creek 7: June - November 2003

Suisun Creek 7 - 2003 Daily Range in Water Temperature

Suisun Creek 7 - 2003 Daily Water Temperature Summary

Suisun Creek 8: May - November 2003