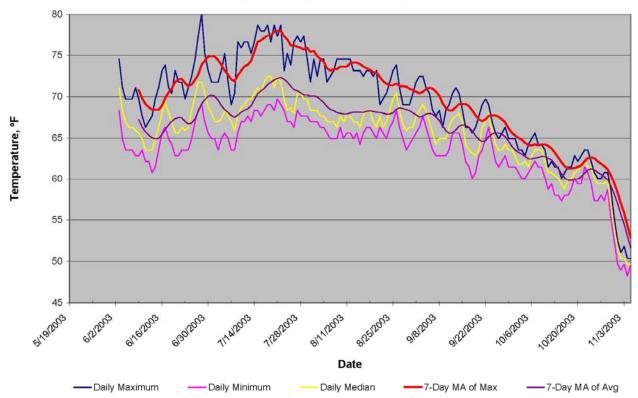

Suisun Creek 2 - 2003 Daily Water Temperature Summary

Suisun Creek 3 - 2003 Daily Range in Water Temperature

Suisun Creek 4: June - November 2003

Suisun Creek 4 - 2003 Daily Water Temperature Hours Greater than 70°F