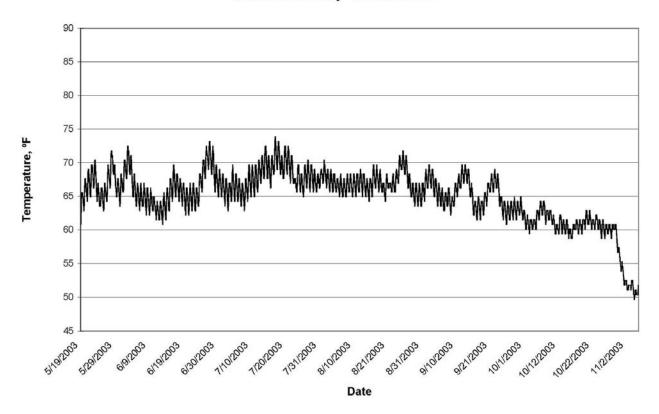

Suisun Creek 1 - 2003 Daily Water Temperature Hours Greater than 70°

Suisun Creek 1 - 2003 Daily Range in Water Temperature

Suisun Creek 1 - 2003 Daily Water Temperature Summary

Suisun Creek 2 - 2003 Daily Range in Water Temperature