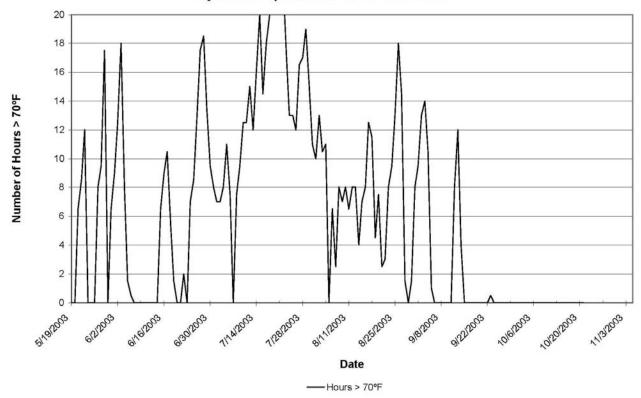

Suisun Creek 2 - 2003 Daily Water Temperature Summary

Suisun Creek 3 - 2003 Daily Range in Water Temperature

Suisun Creek 4: June - November 2003

Suisun Creek 4 - 2003 Daily Water Temperature Hours Greater than 70°F