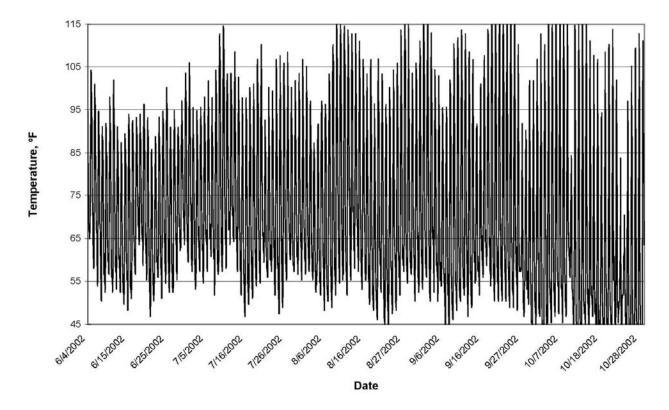

## Wooden Valley Creek 7 AIR: June-October 2002

Wooden Valley Creek 7 AIR - 2002 Daily Range in Air Temperature

Wooden Valley Creek 7 AIR - 2002 Daily Air Temperature Summary

Suisun Creek 1: May - November 2003