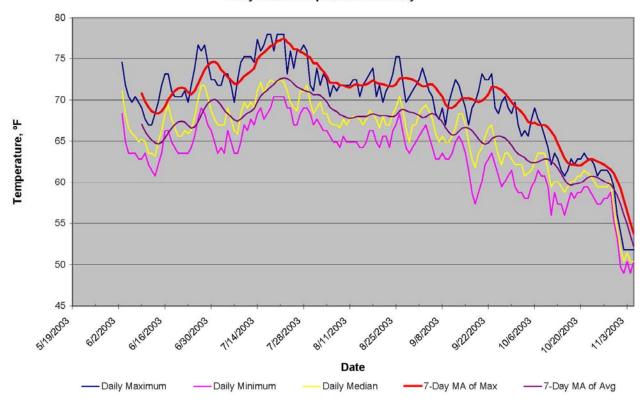

Water Temperature



White Creek 4 - 2002 Daily Water Temperature Summary



## Wooden Valley Creek 7 AIR: June-October 2002







Wooden Valley Creek 7 AIR - 2002 Daily Range in Air Temperature



Wooden Valley Creek 7 AIR - 2002 Daily Air Temperature Summary



Suisun Creek 1: May - November 2003



Suisun Creek 1 - 2003 Daily Water Temperature Hours Greater than 70°



Suisun Creek 1 - 2003 Daily Range in Water Temperature



Suisun Creek 1 - 2003 Daily Water Temperature Summary











Suisun Creek 2 - 2003 Daily Range in Water Temperature



Suisun Creek 2 - 2003 Daily Water Temperature Summary











Suisun Creek 3 - 2003 Daily Range in Water Temperature







Suisun Creek 4: June - November 2003



Suisun Creek 4 - 2003 Daily Water Temperature Hours Greater than 70°F







Suisun Creek 4 - 2003 Daily Water Temperature Summary



## Suisun Creek 5: June - November 2003















## Suisun Creek 6: June - November 2003















Suisun Creek 7: June - November 2003







Suisun Creek 7 - 2003 Daily Range in Water Temperature



Suisun Creek 7 - 2003 Daily Water Temperature Summary



Suisun Creek 8: May - November 2003



Suisun Creek 8 - 2003 Daily Water Temperature Hours Greater than 70°F



Suisun Creek 8 - 2003 Daily Range in Water Temperature







Suisun Creek 9: May - November 2003



Suisun Creek 9 - 2003 Daily Water Temperature Hours Greater than 70°F