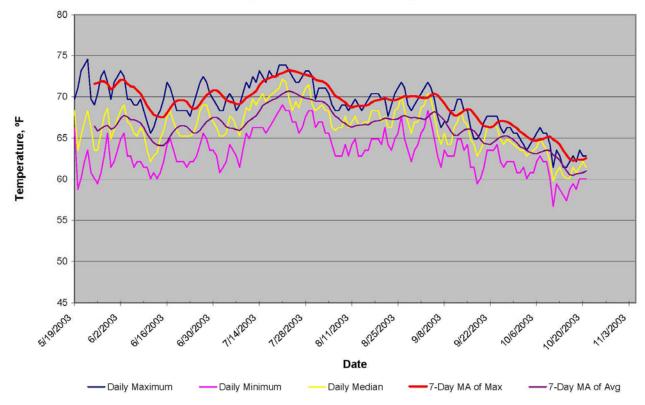

Suisun Creek 1 - 2003 Daily Water Temperature Hours Greater than 70°

Suisun Creek 1 - 2003 Daily Range in Water Temperature

Suisun Creek 1 - 2003 Daily Water Temperature Summary

Suisun Creek 2 - 2003 Daily Range in Water Temperature