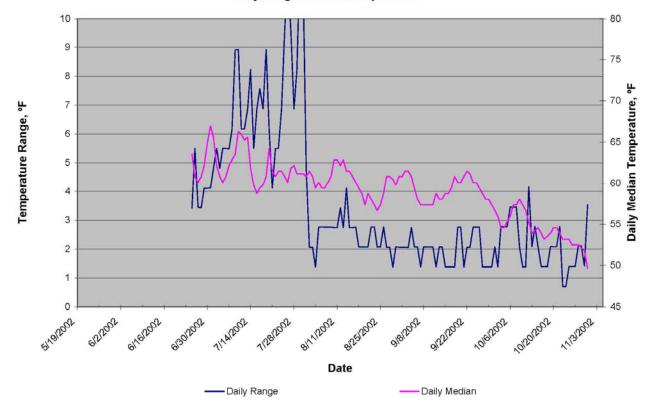

White Creek 3 - 2002 Daily Water Temperature Hours Greater than 70°F

White Creek 3 - 2002 Daily Range in Water Temperature

White Creek 3 - 2002 Daily Water Temperature Summary

White Creek 4: June - October 2002

White Creek 4 - 2002 Daily Water Temperature Summary