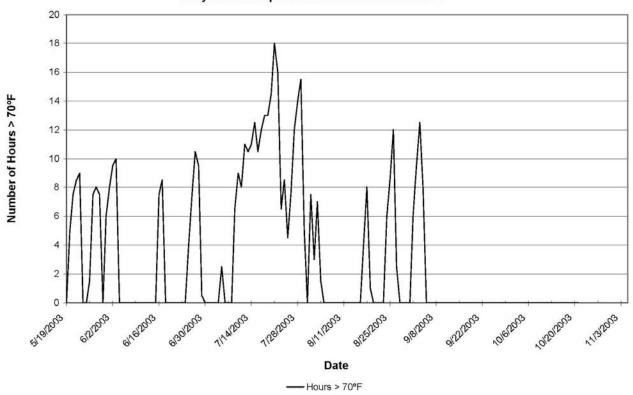

Suisun Creek 1 - 2003 Daily Water Temperature Hours Greater than 70°

Suisun Creek 1 - 2003 Daily Range in Water Temperature

Suisun Creek 1 - 2003 Daily Water Temperature Summary

Suisun Creek 2 - 2003 Daily Range in Water Temperature