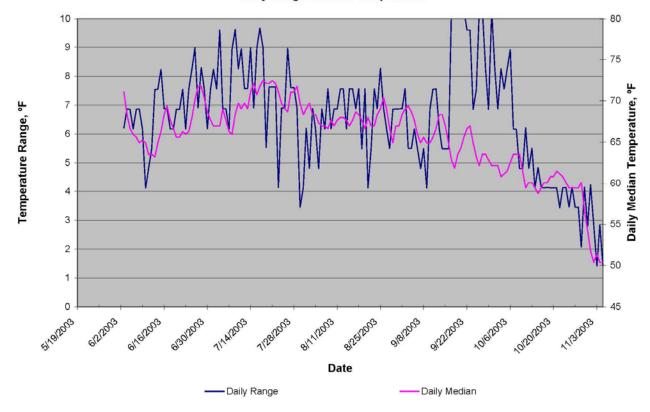

Suisun Creek 1 - 2003 Daily Water Temperature Hours Greater than 70°

Suisun Creek 1 - 2003 Daily Range in Water Temperature

Suisun Creek 1 - 2003 Daily Water Temperature Summary

Suisun Creek 2 - 2003 Daily Range in Water Temperature