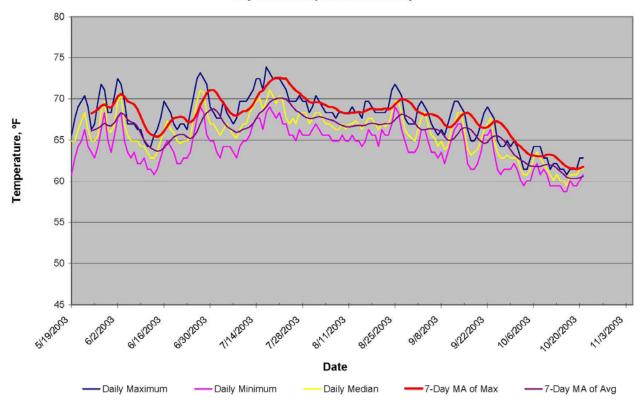

Suisun Creek 1 - 2003 Daily Water Temperature Hours Greater than 70°

Suisun Creek 1 - 2003 Daily Range in Water Temperature

Suisun Creek 1 - 2003 Daily Water Temperature Summary

Suisun Creek 2 - 2003 Daily Range in Water Temperature

Suisun Creek 2 - 2003 Daily Water Temperature Summary

Suisun Creek 3 - 2003 Daily Range in Water Temperature

Suisun Creek 4: June - November 2003

Suisun Creek 4 - 2003 Daily Water Temperature Hours Greater than 70°F