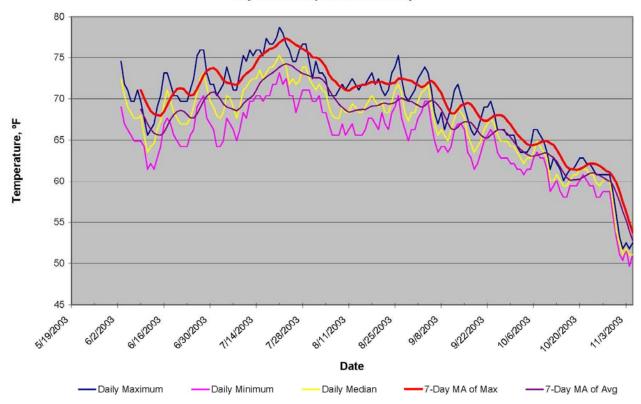

Suisun Creek 1 - 2003 Daily Water Temperature Hours Greater than 70°

Suisun Creek 1 - 2003 Daily Range in Water Temperature

Suisun Creek 1 - 2003 Daily Water Temperature Summary

Suisun Creek 2 - 2003 Daily Range in Water Temperature