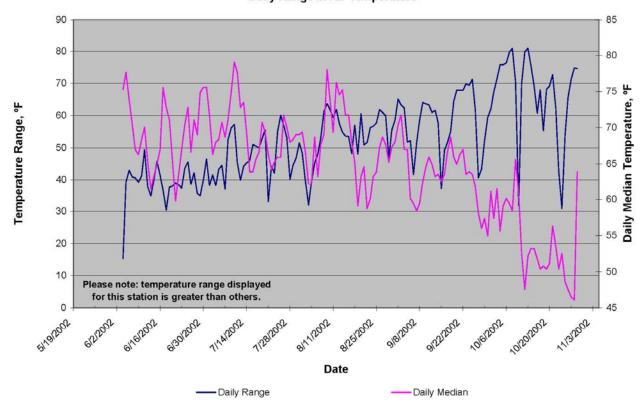

## Wooden Valley Creek 7 AIR: June-October 2002

Wooden Valley Creek 7 AIR - 2002 Daily Range in Air Temperature

Wooden Valley Creek 7 AIR - 2002 Daily Air Temperature Summary

Suisun Creek 1: May - November 2003