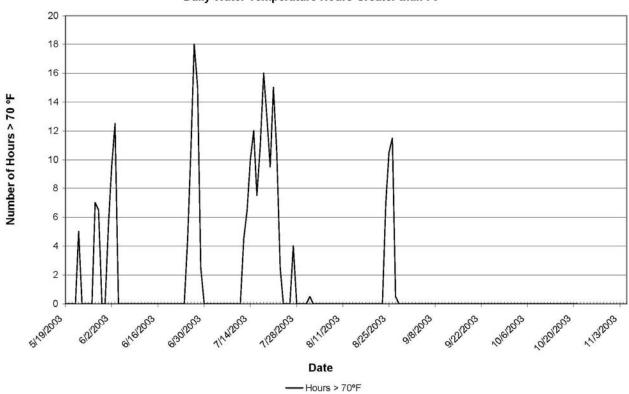

Suisun Creek 1 - 2003 Daily Water Temperature Hours Greater than 70°

Suisun Creek 1 - 2003 Daily Range in Water Temperature

Suisun Creek 1 - 2003 Daily Water Temperature Summary

Suisun Creek 2 - 2003 Daily Range in Water Temperature