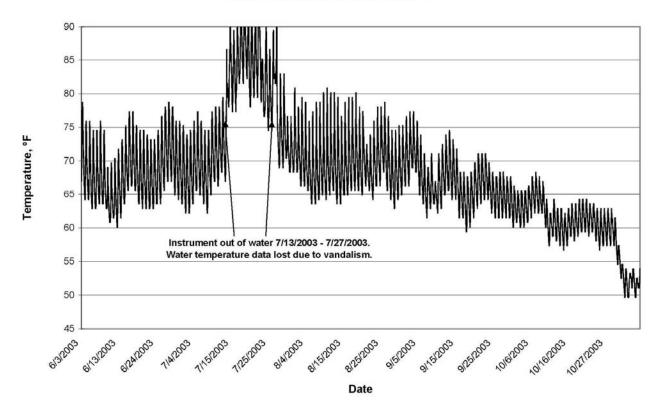

Suisun Creek 1 - 2003 Daily Water Temperature Hours Greater than 70°

Suisun Creek 1 - 2003 Daily Range in Water Temperature

Suisun Creek 1 - 2003 Daily Water Temperature Summary

Suisun Creek 2 - 2003 Daily Range in Water Temperature