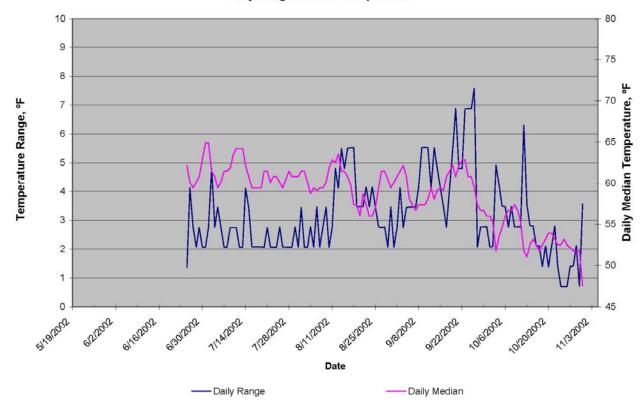

## White Creek 2: June - July 2002

Temperature Range, °F Station dried up completely Please note: temperature range displayed for this station is greater than others. 0 -7174/2052 617612002 613012002 Date - Daily Range Daily Median