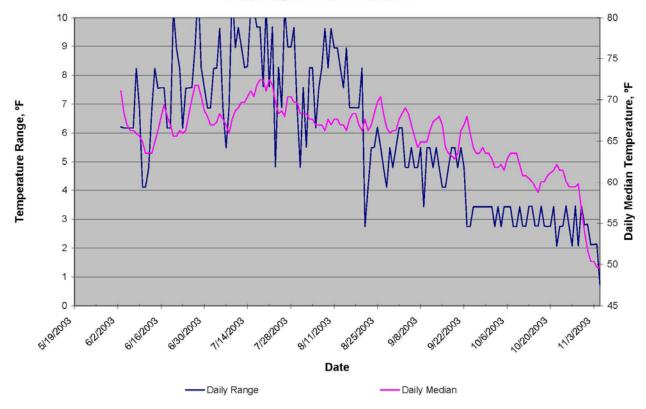

Suisun Creek 2 - 2003 Daily Water Temperature Summary

Suisun Creek 3 - 2003 Daily Range in Water Temperature

Suisun Creek 4: June - November 2003

Suisun Creek 4 - 2003 Daily Water Temperature Hours Greater than 70°F