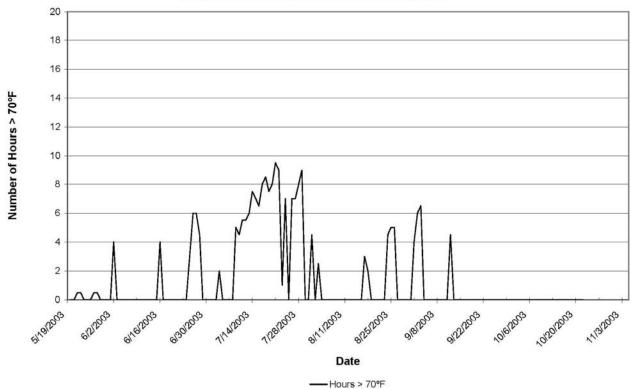

Suisun Creek 1 - 2003 Daily Water Temperature Hours Greater than 70°

Suisun Creek 1 - 2003 Daily Range in Water Temperature

Suisun Creek 1 - 2003 Daily Water Temperature Summary

Suisun Creek 2 - 2003 Daily Range in Water Temperature