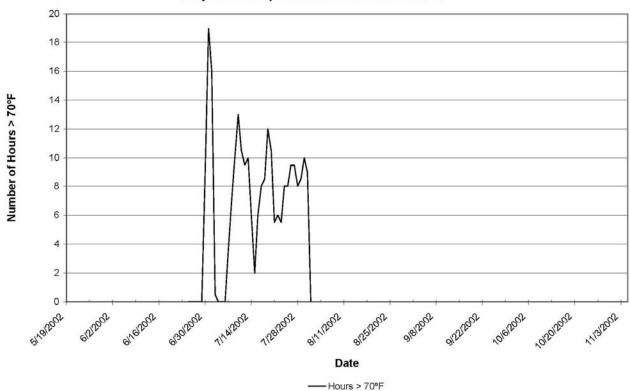

## WATER TEMPERATURES AT TWENTY-ONE STATIONS ON SUISUN, WOODEN VALLEY AND WHITE CREEKS IN 2002 AND 2003

White Creek 1: June-October 2002

Number of Hours > 70°F 0 -6/16/2052 1016/2002 7174/2002 Date -Hours > 70°F