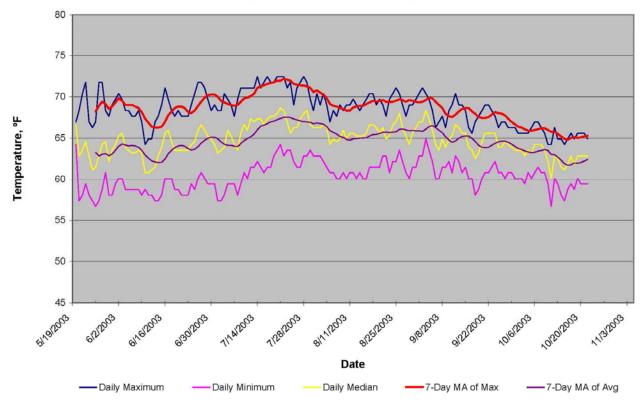

Suisun Creek 1 - 2003 Daily Water Temperature Hours Greater than 70°

Suisun Creek 1 - 2003 Daily Range in Water Temperature

Suisun Creek 1 - 2003 Daily Water Temperature Summary

Suisun Creek 2 - 2003 Daily Range in Water Temperature