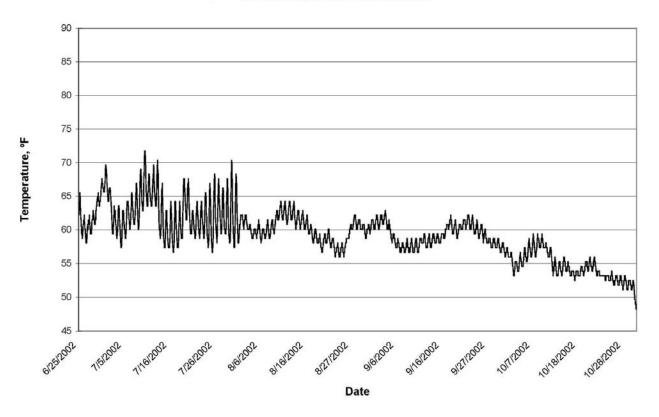

White Creek 3 - 2002 Daily Water Temperature Hours Greater than 70°F

White Creek 3 - 2002 Daily Range in Water Temperature

White Creek 3 - 2002 Daily Water Temperature Summary

White Creek 4: June - October 2002

20 18 16 Number of Hours > 70°F 14 12 10 8 6 4 2 0 -6/16/2012 03012022 51912002 7174/2002 712812002 912222002 10/6/2002 1012012002 111312002 612202 81112002 9/8/2002 81251202 Date -Hours > 70°F

White Creek 4 - 2002 Daily Range in Water Temperature