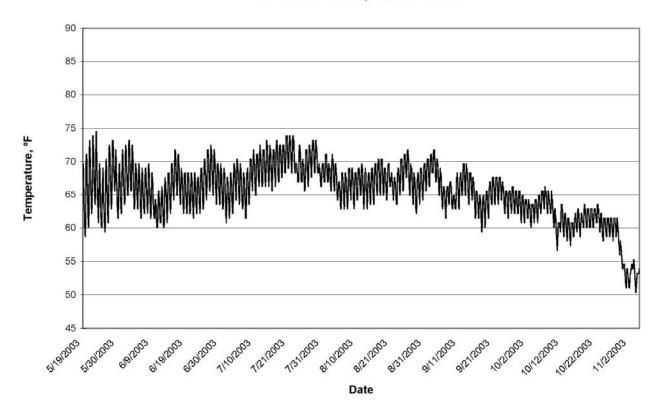

Suisun Creek 1 - 2003 Daily Water Temperature Hours Greater than 70°

Suisun Creek 1 - 2003 Daily Range in Water Temperature

Suisun Creek 1 - 2003 Daily Water Temperature Summary

Suisun Creek 2 - 2003 Daily Range in Water Temperature