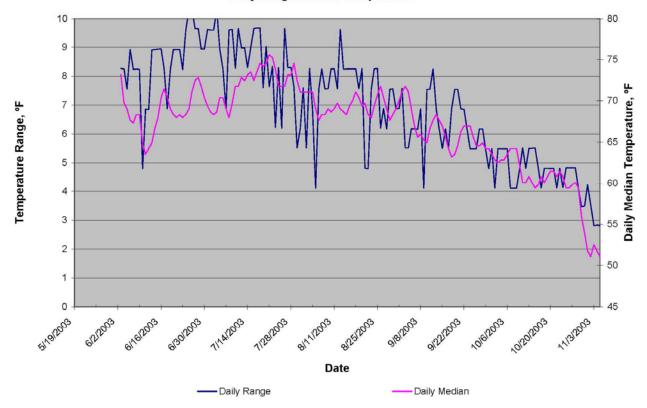

## Suisun Creek 6: June - November 2003

Suisun Creek 7: June - November 2003

Suisun Creek 7 - 2003 Daily Range in Water Temperature

Suisun Creek 7 - 2003 Daily Water Temperature Summary

Suisun Creek 8: May - November 2003