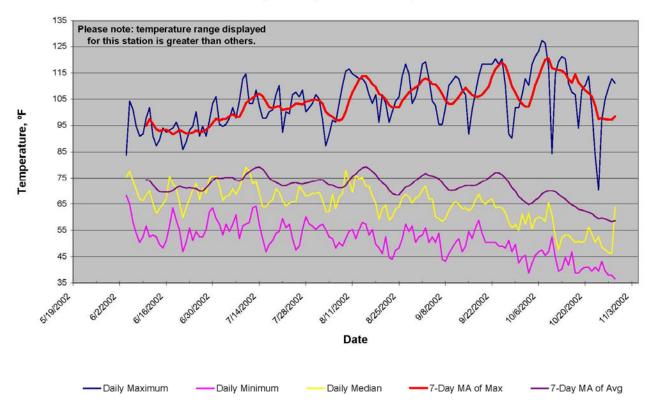

## White Creek 2: June - July 2002

Temperature Range, °F Station dried up completely Please note: temperature range displayed for this station is greater than others. 0 -7174/2052 617612002 613012002 Date - Daily Range Daily Median