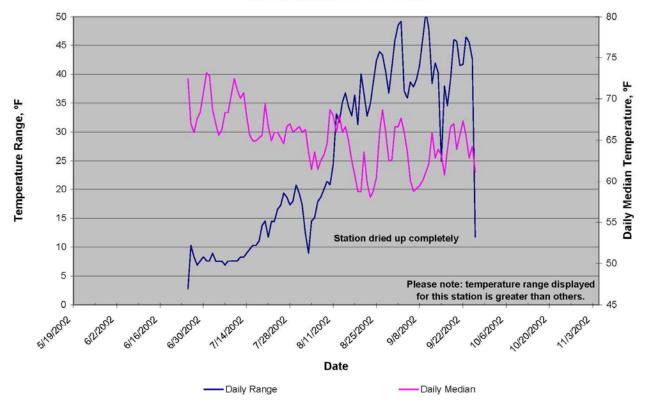

White Creek 3 - 2002 Daily Water Temperature Hours Greater than 70°F

White Creek 3 - 2002 Daily Range in Water Temperature

White Creek 3 - 2002 Daily Water Temperature Summary

White Creek 4: June - October 2002