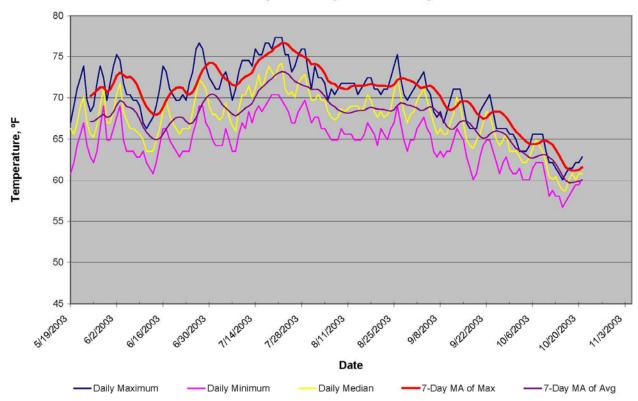

Suisun Creek 1 - 2003 Daily Water Temperature Hours Greater than 70°

Suisun Creek 1 - 2003 Daily Range in Water Temperature

Suisun Creek 1 - 2003 Daily Water Temperature Summary

Suisun Creek 2 - 2003 Daily Range in Water Temperature