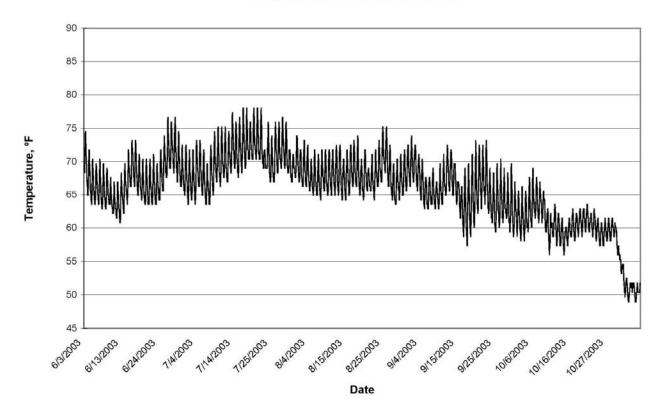

Suisun Creek 1 - 2003 Daily Water Temperature Hours Greater than 70°

Suisun Creek 1 - 2003 Daily Range in Water Temperature

Suisun Creek 1 - 2003 Daily Water Temperature Summary

Suisun Creek 2 - 2003 Daily Range in Water Temperature