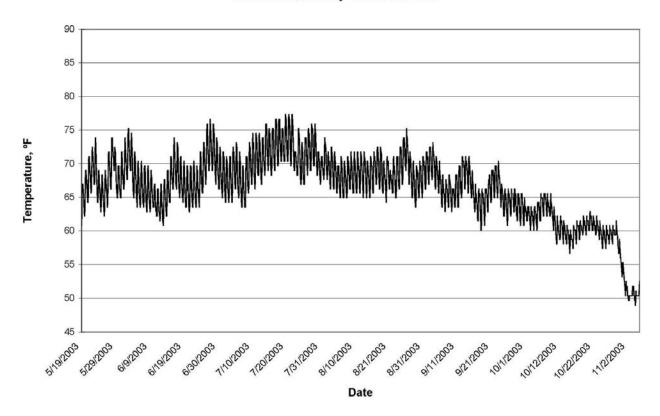

Suisun Creek 2 - 2003 Daily Water Temperature Summary

Suisun Creek 3 - 2003 Daily Range in Water Temperature

Suisun Creek 4: June - November 2003

Suisun Creek 4 - 2003 Daily Water Temperature Hours Greater than 70°F