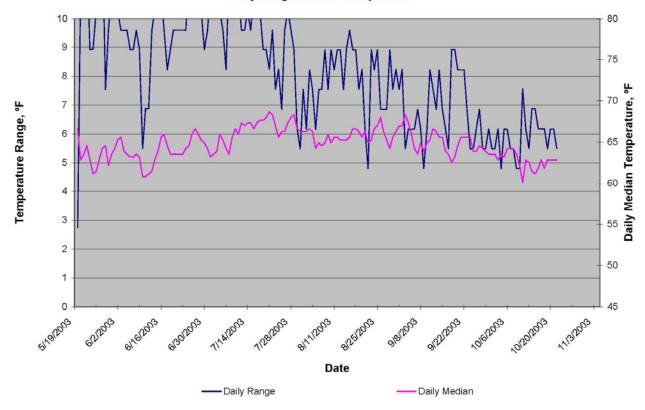

Suisun Creek 1 - 2003 Daily Water Temperature Hours Greater than 70°

Suisun Creek 1 - 2003 Daily Range in Water Temperature

Suisun Creek 1 - 2003 Daily Water Temperature Summary

Suisun Creek 2 - 2003 Daily Range in Water Temperature