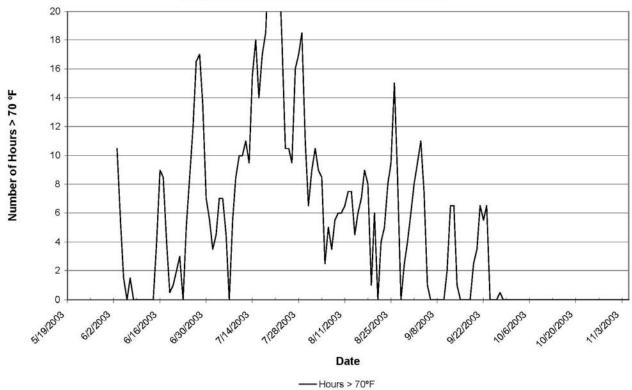

Suisun Creek 1 - 2003 Daily Water Temperature Hours Greater than 70°

Suisun Creek 1 - 2003 Daily Range in Water Temperature

Suisun Creek 1 - 2003 Daily Water Temperature Summary

Suisun Creek 2 - 2003 Daily Range in Water Temperature