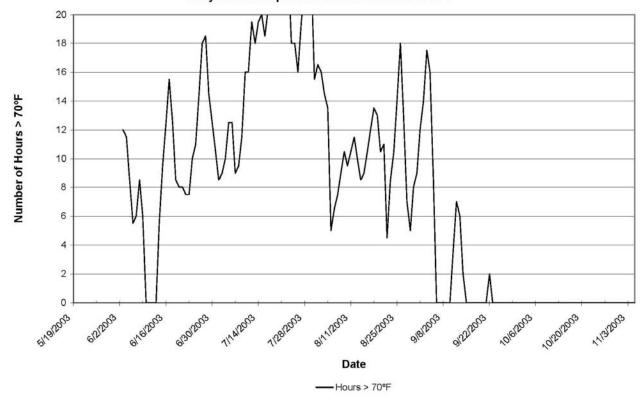

## Suisun Creek 6: June - November 2003

Suisun Creek 7: June - November 2003

Suisun Creek 7 - 2003 Daily Range in Water Temperature

Suisun Creek 7 - 2003 Daily Water Temperature Summary

Suisun Creek 8: May - November 2003