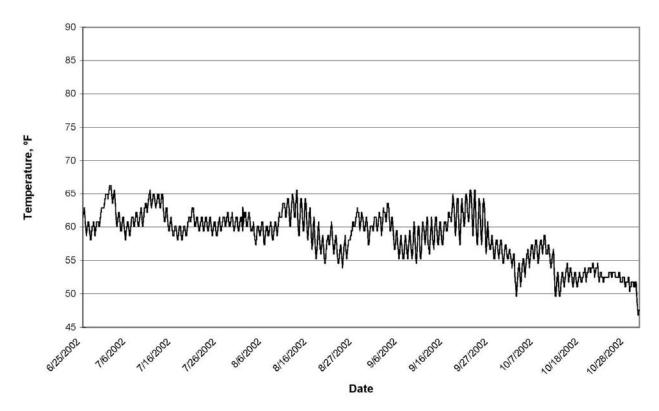

## WATER TEMPERATURES AT TWENTY-ONE STATIONS ON SUISUN, WOODEN VALLEY AND WHITE CREEKS IN 2002 AND 2003

White Creek 1: June-October 2002

Number of Hours > 70°F 0 -6/16/2052 1016/2002 7174/2002 Date -Hours > 70°F