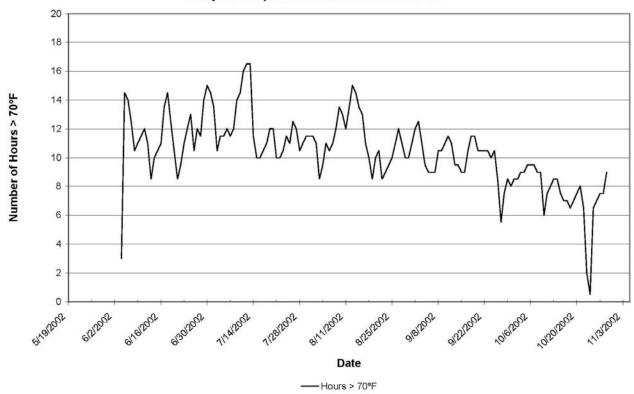

## Wooden Valley Creek 7 AIR: June-October 2002

Wooden Valley Creek 7 AIR - 2002 Daily Range in Air Temperature

Wooden Valley Creek 7 AIR - 2002 Daily Air Temperature Summary

Suisun Creek 1: May - November 2003