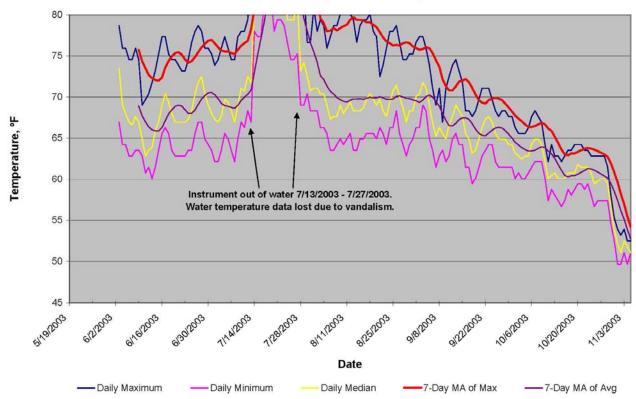

## Suisun Creek 6: June - November 2003

Suisun Creek 7: June - November 2003

Suisun Creek 7 - 2003 Daily Range in Water Temperature

Suisun Creek 7 - 2003 Daily Water Temperature Summary

Suisun Creek 8: May - November 2003