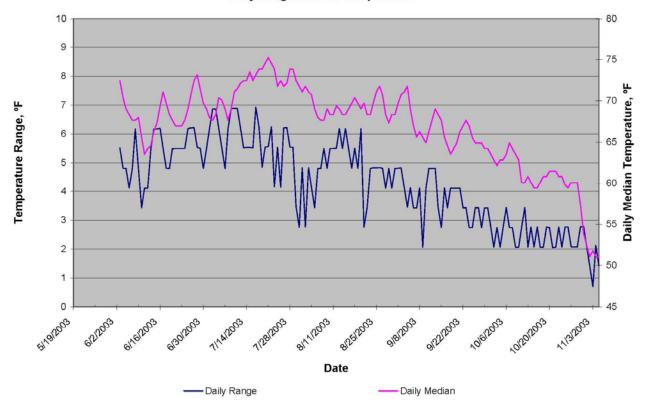

Suisun Creek 1 - 2003 Daily Water Temperature Hours Greater than 70°

Suisun Creek 1 - 2003 Daily Range in Water Temperature

Suisun Creek 1 - 2003 Daily Water Temperature Summary

Suisun Creek 2 - 2003 Daily Range in Water Temperature