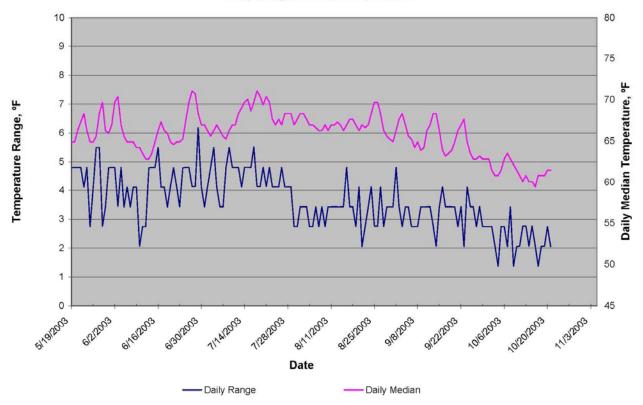

Suisun Creek 1 - 2003 Daily Water Temperature Hours Greater than 70°

Suisun Creek 1 - 2003 Daily Range in Water Temperature

Suisun Creek 1 - 2003 Daily Water Temperature Summary

Suisun Creek 2 - 2003 Daily Range in Water Temperature