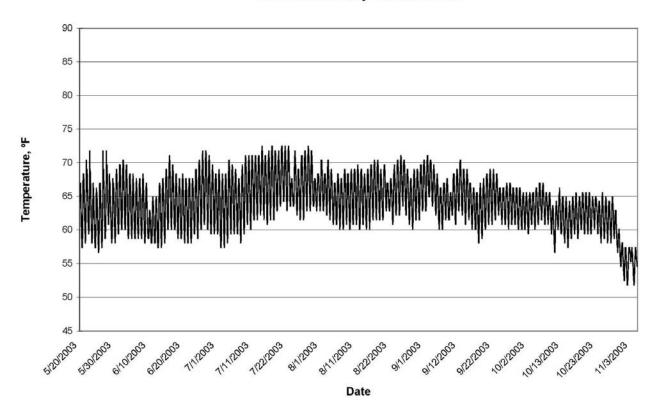

Suisun Creek 1 - 2003 Daily Water Temperature Hours Greater than 70°

Suisun Creek 1 - 2003 Daily Range in Water Temperature

Suisun Creek 1 - 2003 Daily Water Temperature Summary

Suisun Creek 2 - 2003 Daily Range in Water Temperature