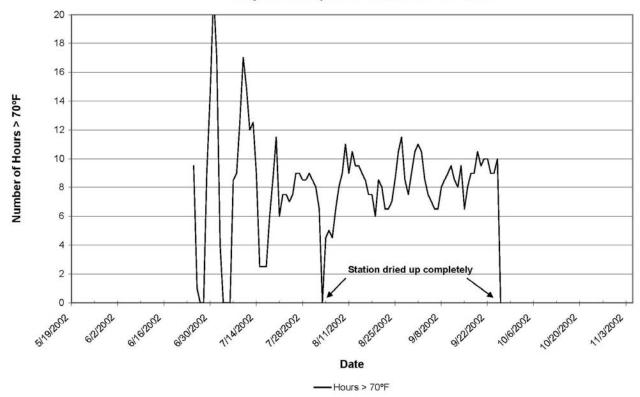

White Creek 3 - 2002 Daily Water Temperature Hours Greater than 70°F

White Creek 3 - 2002 Daily Range in Water Temperature

White Creek 3 - 2002 Daily Water Temperature Summary

White Creek 4: June - October 2002