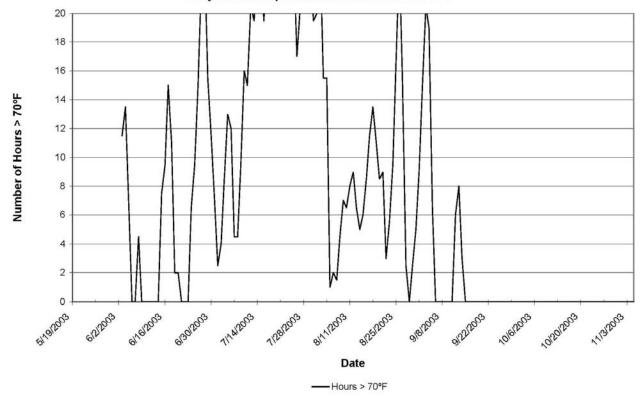

7 AIR: June-October 2002







Wooden Valley Creek 7 AIR - 2002 Daily Range in Air Temperature



Wooden Valley Creek 7 AIR - 2002 Daily Air Temperature Summary



Suisun Creek 1: May - November 2003



Suisun Creek 1 - 2003 Daily Water Temperature Hours Greater than 70°



Suisun Creek 1 - 2003 Daily Range in Water Temperature



Suisun Creek 1 - 2003 Daily Water Temperature Summary











Suisun Creek 2 - 2003 Daily Range in Water Temperature



Suisun Creek 2 - 2003 Daily Water Temperature Summary











Suisun Creek 3 - 2003 Daily Range in Water Temperature







Suisun Creek 4: June - November 2003



Suisun Creek 4 - 2003 Daily Water Temperature Hours Greater than 70°F







Suisun Creek 4 - 2003 Daily Water Temperature Summary



## Suisun Creek 5: June - November 2003















## Suisun Creek 6: June - November 2003















Suisun Creek 7: June - November 2003







Suisun Creek 7 - 2003 Daily Range in Water Temperature



Suisun Creek 7 - 2003 Daily Water Temperature Summary



Suisun Creek 8: May - November 2003



Suisun Creek 8 - 2003 Daily Water Temperature Hours Greater than 70°F



Suisun Creek 8 - 2003 Daily Range in Water Temperature







Suisun Creek 9: May - November 2003



Suisun Creek 9 - 2003 Daily Water Temperature Hours Greater than 70°F